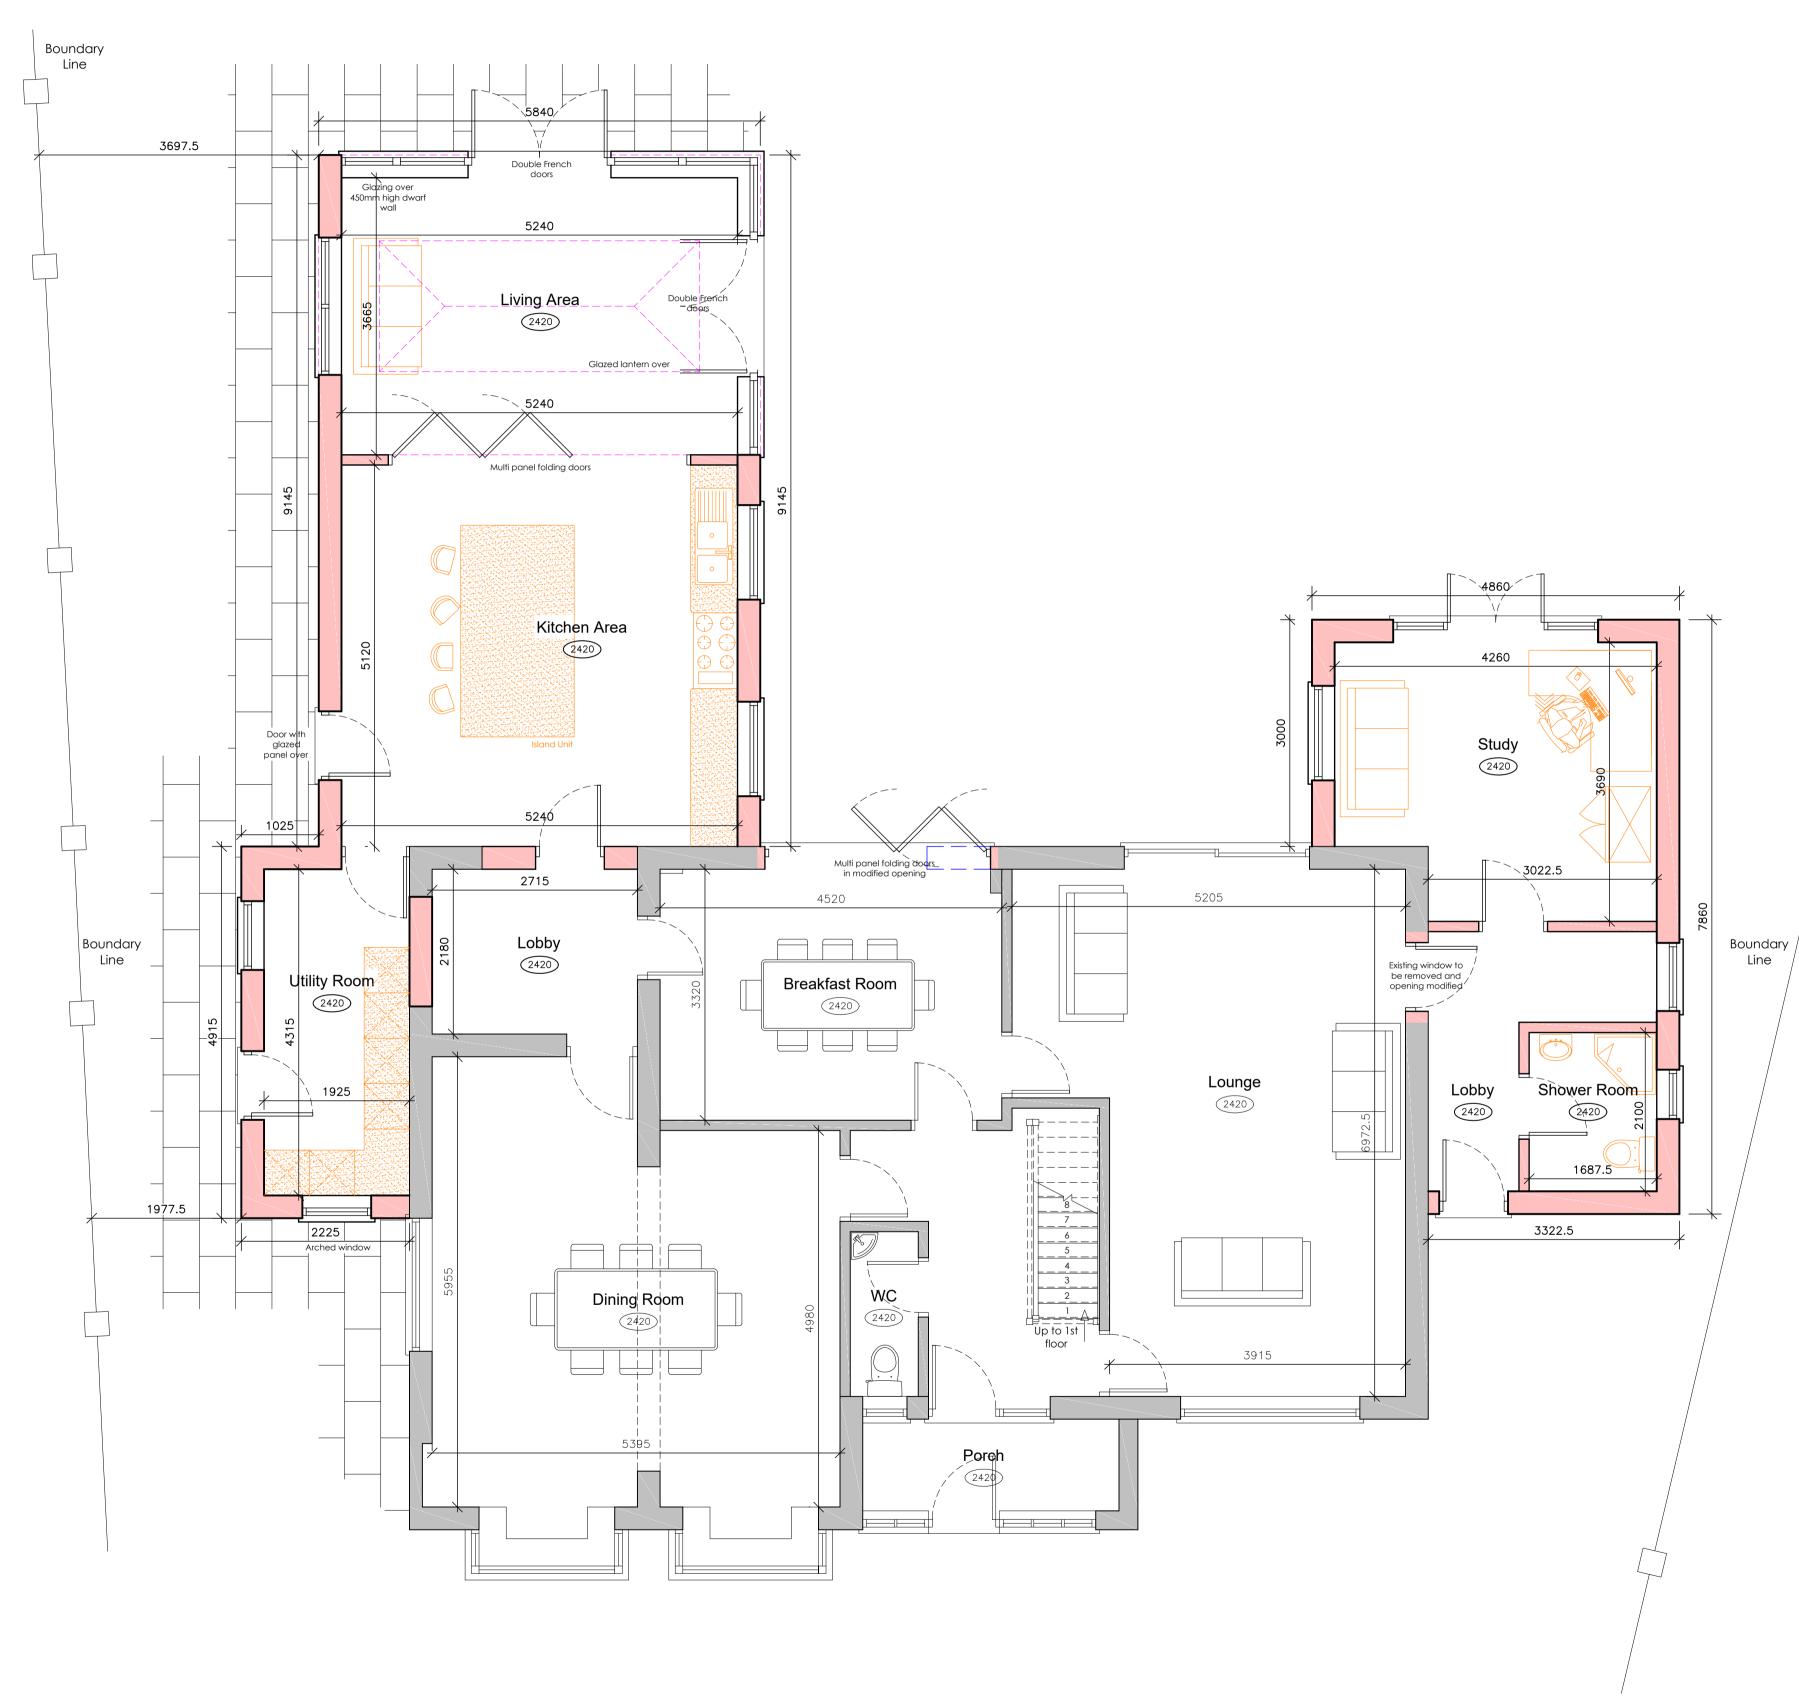

GROUND FLOOR PLAN SCALE 1:50

| Rev A<br>Rev B<br>Rev C<br>Rev D<br>Rev E<br>Rev F<br>Rev G<br>Rev H<br>Rev I | Scheme revised<br>Scheme revised<br>Scheme revised<br>Scheme revised<br>Scheme revised<br>Scheme revised<br>Scheme revised<br>Scheme revised<br>Scheme revised | 05<br>09<br>10<br>11<br>03<br>16<br>15 | /02/2020<br>/03/2020<br>/03/2020<br>/03/2020<br>/03/2020<br>/06/2020<br>/06/2020<br>/07/2020<br>/07/2020 |
|-------------------------------------------------------------------------------|----------------------------------------------------------------------------------------------------------------------------------------------------------------|----------------------------------------|----------------------------------------------------------------------------------------------------------|
| Reside                                                                        |                                                                                                                                                                | UDIO2                                  | 750890 M 07970 10<br>ries@studio21design.co<br>.studio21design.co.uk                                     |
| APPLICAN<br>Mr & Mr<br>PROPOSA                                                | NT NAME:<br>rs W Qadir<br><br>L:                                                                                                                               | E22 7ED                                | ⊢ш≥<br>ATE:<br>anuary 2020                                                                               |
| Boston<br>Lincolnshi<br>PE21 9RA<br><br>DRAWING<br>Propose                    |                                                                                                                                                                | A<br>DRAWING NO:                       | CALE:<br>s Shown<br><br>REVISION:<br>I                                                                   |